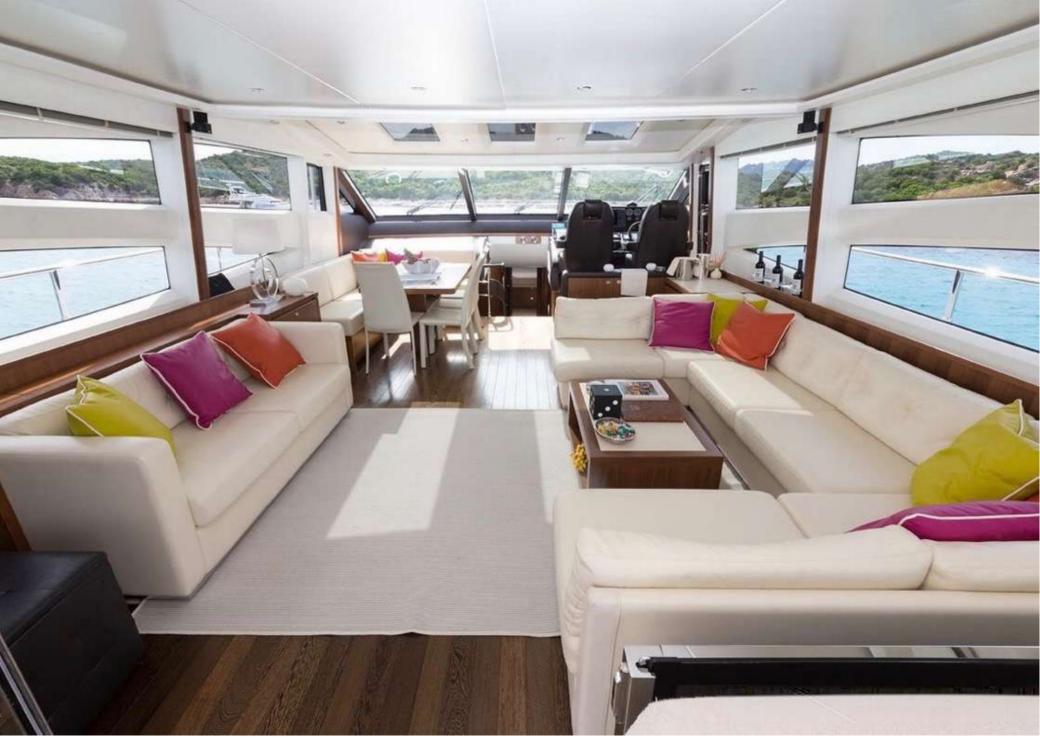

## Comfort & Sport

The princess V78 is particularly studied in order to offer spaces and arrangements unequalled by other yachts of the same dimensions.

The expansive saloon with the forward dining area, the large opening roof, the sliding glass door and electric drop window which can be opened to transform the saloon and the enormous and enjoyable cockpit into one magnificent entertaining space.