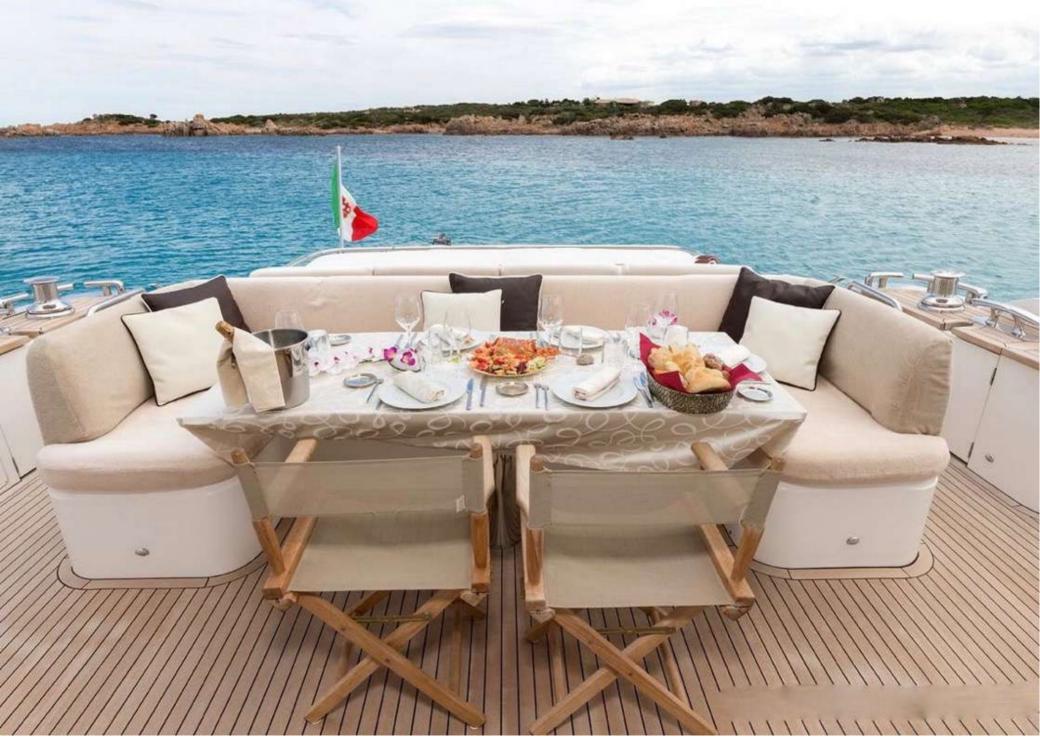

## Comfort & Sport

The princess V78 is particularly studied in order to offer spaces and arrangements unequalled by other yachts of the same dimensions.

The expansive saloon with the forward dining area, the large opening roof, the sliding glass door and electric drop window which can be opened to transform the saloon and the enormous and enjoyable cockpit into one magnificent entertaining space.