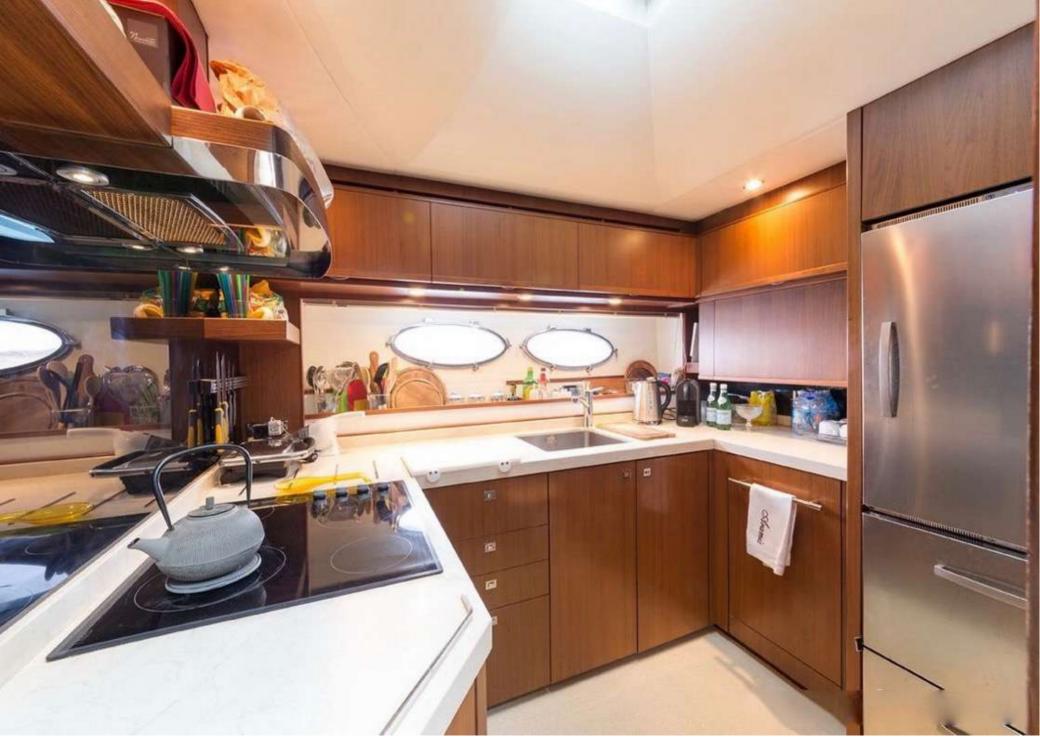

## Comfort & Sport

The princess V78 is particularly studied in order to offer spaces and arrangements unequalled by other yachts of the same dimensions.

The expansive saloon with the forward dining area, the large opening roof, the sliding glass door and electric drop window which can be opened to transform the saloon and the enormous and enjoyable cockpit into one magnificent entertaining space.

The stylish lower accommodations with the exclusive full-beam master suite, the vip suite on the bow and the two further cabins, provide top quality of life on board blend of comfort and the best that cruising can offer.