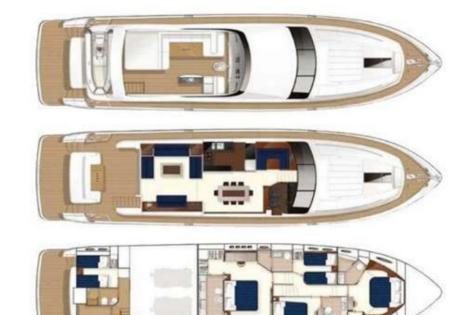

## Comfort & Sport

The princess V78 is particularly studied in order to offer spaces and arrangements unequalled by other yachts of the same dimensions.

The expansive saloon with the forward dining area, the large opening roof, the sliding glass door and electric drop window which can be opened to transform the saloon and the enormous and enjoyable cockpit into one magnificent entertaining space.

The stylish lower accommodations with the exclusive full-beam master suite, the vip suite on the bow and the two further cabins, provide top quality of life on board blend of comfort and the best that cruising can offer.

Maximum speed: 39 knots Cruising speed: 26 knots Fuel consumptions: 400 lt/h Range: 350 nm

Accomodations: guests 8 in 4 cabins; crew 3 in 1 cabin