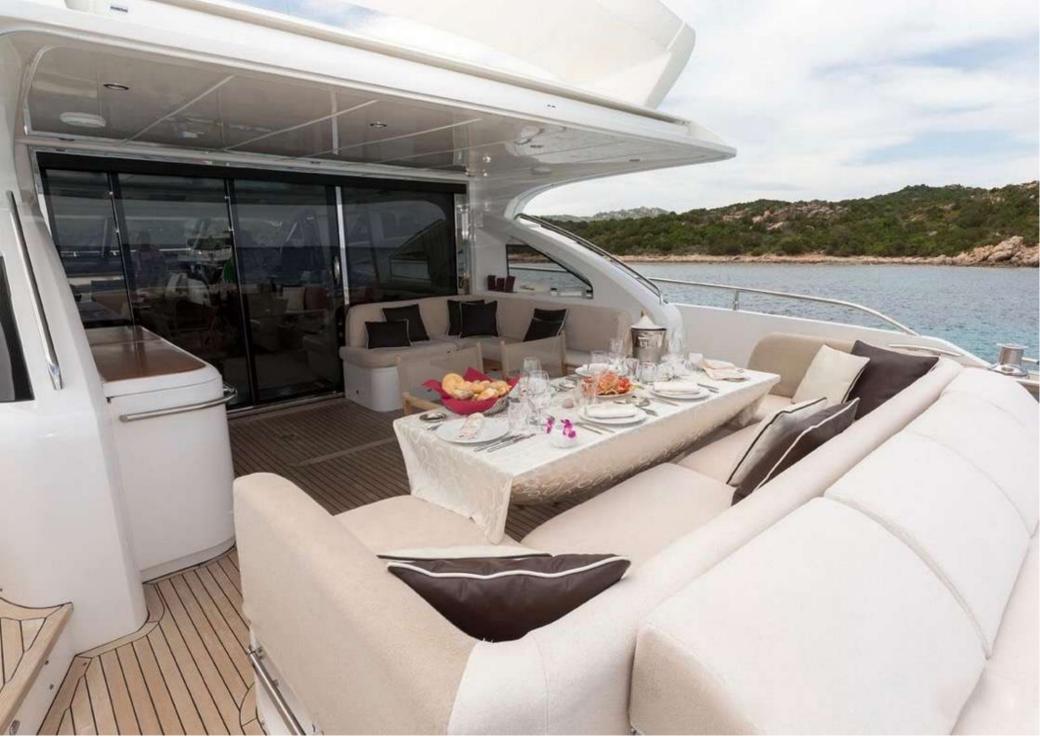

## Comfort & Sport

The princess V78 is particularly studied in order to offer spaces and arrangements unequalled by other yachts of the same dimensions.

The expansive saloon with the forward dining area, the large opening roof, the sliding glass door and electric drop window which can be opened to transform the saloon and the enormous and enjoyable cockpit into one magnificent entertaining space.