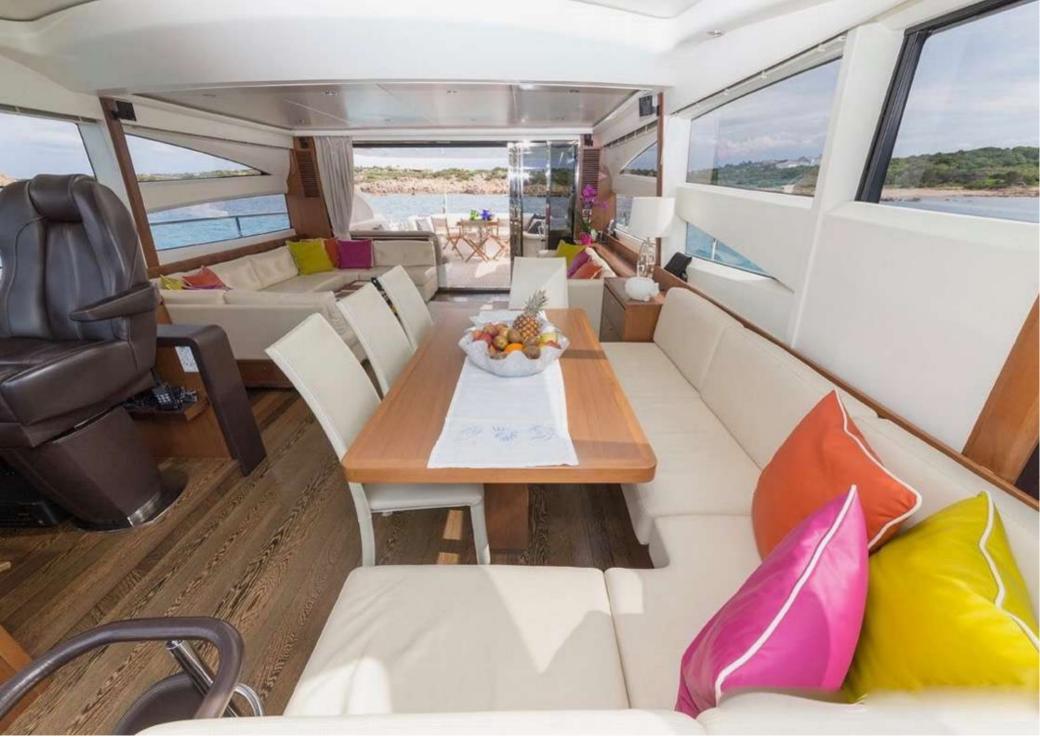

## Comfort & Sport

The princess V78 is particularly studied in order to offer spaces and arrangements unequalled by other yachts of the same dimensions.

The expansive saloon with the forward dining area, the large opening roof, the sliding glass door and electric drop window which can be opened to transform the saloon and the enormous and enjoyable cockpit into one magnificent entertaining space.